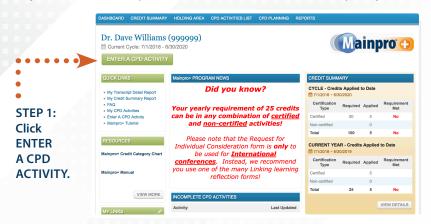

## **HOW TO COMPLETE A LINKING LEARNING FORM**

A Linking Learning submission form allows you to reflect on a recent experience or activity and document how it will affect your practice:

Contact us at: mainprocredits@cfpc.ca www.cfpc.ca/Linking\_Learning\_exercises 1 800 387 • 6197 x560