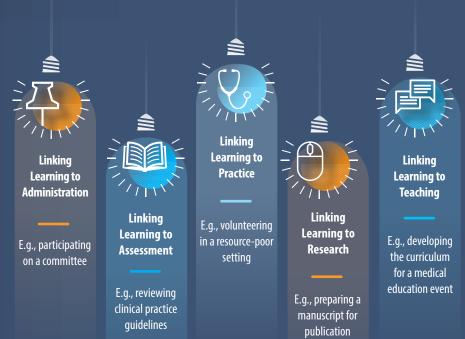

## LINKING LEARNING EXERCISES

Do you work in a unique clinical practice? Do you teach, conduct research, or have an administrative role? Do you work part-time or as a surgical assistant?

To support various forms of learning the CFPC has developed an innovative means for you to earn five Mainpro+® certified credits per activity at your own pace: Linking Learning exercises.