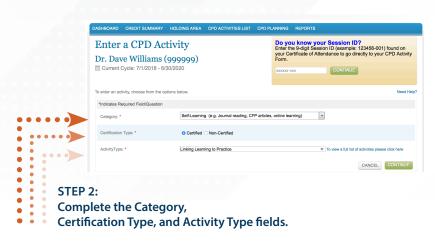

## **HOW TO COMPLETE A LINKING LEARNING FORM**

A Linking Learning submission form allows you to reflect on a recent experience or activity and document how it will affect your practice:

Contact us at: mainprocredits@cfpc.ca www.cfpc.ca/Linking\_Learning\_exercises 1 800 387 • 6197 x560